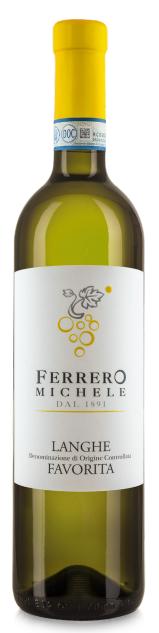

## LANGHE FAVORITA D.O.C.

Favorita is a grape capable of producing aromatic, fresh, and fruit-rich white wines.

Grape variety: 100% Favorita

Vineyard location: Castellinaldo d'Alba

**Alcohol content:** 12,5% - 13%

Color: it presents a beautiful straw yellow color

**Bouquet**: the aroma is enveloping and delicate with hints of citrus and linden flowers

**Taste**: it presents itself fresh and delicate with a finish of hay notes